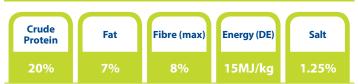

## **TYPICAL ANALYSIS (DM BASIS)**

| NutrientAs Fed (Per kg)Energy (DE)3.1 McalCrude Protein170gFat60gFibre (max)70gLysine8gCalcium10gPhosphorous5gMagnesium3gSodium6gChloride9gPotassium12gSulfur2gIron175mgZinc*190mgManganese*140mgCobalt0.5mgIodine9.9mgVitamin A1.6sgUVitamin R*9.9mgVitamin K9.9mgNacin (Vit B3)3.1mgNacin (Vit B3)5.3mgPantothenic Acid (Vit B5)3.0mgPitoxic (VIT B6)3.0mgPitot (Vit B7)0.2mgPitot (Vit B7)0.2mg | NUTRIENT COMPOSITION      |                 |  |
|----------------------------------------------------------------------------------------------------------------------------------------------------------------------------------------------------------------------------------------------------------------------------------------------------------------------------------------------------------------------------------------------------------------------------------------------------------------------------------------------------------------------------------------------------------------------------------------------------------------------------------------|---------------------------|-----------------|--|
| Crude Protein170gFat60gFibre (max)70gLysine8gCalcium10gPhosphorous5gMagnesium3gSodium6gChloride9gPotassium12gSulfur2gIron175mgZinc*190mgManganese*140mgCobalt0.5mgIodine2mgChromium*1.6mgSelenium*0.9mgVitamin A16,500IUVitamin K9mgVitamin K9mgRiboflavin (Vit B2)17mgNiacin (Vit B3)53mgPontothenic Acid (Vit B5)20mgFolic Acid (Vit B9)4mg                                                                                                                                                                                                                                                                                          | Nutrient                  | As Fed (Per kg) |  |
| Fat 60g   Fibre (max) 70g   Lysine 8g   Calcium 10g   Phosphorous 5g   Magnesium 3g   Sodium 6g   Chloride 9g   Potassium 12g   Sulfur 2g   Iron 175mg   Zinc* 190mg   Manganese* 140mg   Cobper* 70mg   Cobalt 0.5mg   Iodine 2mg   Vitamin A 1.6so0IU   Vitamin F* 240IU   Vitamin K 9mg   Thiamine (Vit B1) 10mg   Riboflavin (Vit B2) 17mg   Partothenic Acid (Vit B5) 20mg   Pyridoxine (VIT B6) 5mg   Biotin (Vit B7) 0.2mg                                                                                                                                                                                                      | Energy (DE)               | 3.1 Mcal        |  |
| Fibre (max) 70g   Fibre (max) 70g   Lysine 8g   Calcium 10g   Phosphorous 5g   Magnesium 3g   Sodium 6g   Chloride 9g   Potassium 12g   Sulfur 2g   Iron 175mg   Zinc* 190mg   Manganese* 140mg   Copper* 70mg   Cobalt 0.5mg   Iodine 2mg   Vitamin A 1.6s00IU   Vitamin S 9mg   Vitamin K 9mg   Vitamin K 9mg   Thiamine (Vit B1) 10mg   Riboflavin (Vit B2) 17mg   Niacin (Vit B3) 53mg   Pantothenic Acid (Vit B5) 20mg   Pyridoxine (VIT B6) 5mg   Biotin (Vit B7) 0.2mg                                                                                                                                                          | Crude Protein             | 170g            |  |
| Lysine8gCalcium10gPhosphorous5gMagnesium3gSodium6gChloride9gPotassium12gSulfur2gIron175mgZinc*190mgManganese*140mgCopper*70mgCobalt0.5mgIodine2mgVitamin A1.6500IUVitamin PA14050IUVitamin K9mgVitamin K9mgThiamine (Vit B1)10mgRiboflavin (Vit B2)17mgNiacin (Vit B3)53mgPantothenic Acid (Vit B5)20mgFolic Acid (Vit B9)4mg                                                                                                                                                                                                                                                                                                          | Fat                       | 60g             |  |
| Calcium10gPhosphorous5gMagnesium3gSodium6gChloride9gPotassium12gSulfur2gIron175mgZinc*190mgManganese*140mgCopper*70mgCobalt0.5mgIodine2mgVitamin A1.6mgVitamin LS1,650IUVitamin K9mgThiamine (Vit B1)10mgRiboflavin (Vit B2)17mgNiacin (Vit B3)53mgPantothenic Acid (Vit B5)20mgFolic Acid (Vit B9)4mg                                                                                                                                                                                                                                                                                                                                 | Fibre (max)               | 70g             |  |
| Phosphorous5gMagnesium3gSodium6gChloride9gPotassium12gSulfur2gIron175mgZinc*190mgManganese*140mgCopper*70mgCobalt0.5mgIodine2mgChromium*1.6500IUVitamin A16,500IUVitamin E*240IUVitamin K9mgThiamine (Vit B1)10mgRiboflavin (Vit B2)17mgNiacin (Vit B3)53mgPantothenic Acid (Vit B5)20mgFolic Acid (Vit B9)4mg                                                                                                                                                                                                                                                                                                                         | Lysine                    | 8g              |  |
| Magnesium3gSodium6gChloride9gPotassium12gSulfur2gIron175mgZinc*190mgManganese*140mgCopper*70mgCobalt0.5mgIodine2mgChromium*1.6mgSelenium*0.9mgVitamin A16,500IUVitamin K9mgVitamin K9mgNiacin (Vit B1)10mgRiboflavin (Vit B2)17mgNiacin (Vit B3)53mgPantothenic Acid (Vit B5)20mgFolic Acid (Vit B9)4mg                                                                                                                                                                                                                                                                                                                                | Calcium                   | 10g             |  |
| Sodium6Sodium6gChloride9gPotassium12gSulfur2gIron175mgZinc*190mgManganese*140mgCopper*70mgCobalt0.5mgIodine2mgChromium*1.6mgSelenium*0.9mgVitamin A16,500IUVitamin K9mgThiamine (Vit B1)10mgRiboflavin (Vit B2)17mgNiacin (Vit B3)53mgPantothenic Acid (Vit B5)20mgBiotin (Vit B7)0.2mgFolic Acid (Vit B9)4mg                                                                                                                                                                                                                                                                                                                          | Phosphorous               | 5g              |  |
| Chloride9gPotassium12gSulfur2gIron175mgZinc*190mgManganese*140mgCopper*70mgCobalt0.5mgIodine2mgChromium*1.6mgSelenium*0.9mgVitamin A16,500IUVitamin E*240IUVitamin K9mgThiamine (Vit B1)10mgRiboflavin (Vit B2)17mgNiacin (Vit B3)53mgPantothenic Acid (Vit B5)5mgBiotin (Vit B7)0.2mgFolic Acid (Vit B9)4mg                                                                                                                                                                                                                                                                                                                           | Magnesium                 | 3g              |  |
| Potassium12gPotassium12gSulfur2gIron175mgZinc*190mgManganese*140mgCopper*70mgCobalt0.5mgIodine2mgChromium*1.6mgSelenium*0.9mgVitamin A16,500IUVitamin E*240IUVitamin K9mgThiamine (Vit B1)10mgRiboflavin (Vit B2)17mgNiacin (Vit B3)53mgPantothenic Acid (Vit B5)20mgBiotin (Vit B7)0.2mgFolic Acid (Vit B9)4mg                                                                                                                                                                                                                                                                                                                        | Sodium                    | 6g              |  |
| Sulfur2gIron175mgZinc*190mgManganese*140mgCopper*70mgCobalt0.5mgIodine2mgChromium*1.6mgSelenium*0.9mgVitamin A16,500IUVitamin E*240IUVitamin K9mgThiamine (Vit B1)10mgRiboflavin (Vit B2)17mgNiacin (Vit B3)53mgPantothenic Acid (Vit B5)20mgBiotin (Vit B7)0.2mgFolic Acid (Vit B9)4mg                                                                                                                                                                                                                                                                                                                                                | Chloride                  | 9g              |  |
| Sulfur2gIron175mgZinc*190mgManganese*140mgCopper*70mgCobalt0.5mgIodine2mgChromium*1.6mgSelenium*0.9mgVitamin A16,500IUVitamin E*240IUVitamin K9mgThiamine (Vit B1)10mgRiboflavin (Vit B2)17mgNiacin (Vit B3)53mgPantothenic Acid (Vit B5)20mgBiotin (Vit B7)0.2mgFolic Acid (Vit B9)4mg                                                                                                                                                                                                                                                                                                                                                | Potassium                 | 12g             |  |
| Zinc*190mgManganese*140mgCopper*70mgCobalt0.5mgIodine2mgChromium*1.6mgSelenium*0.9mgVitamin A16,500IUVitamin E*240IUVitamin K9mgThiamine (Vit B1)10mgRiboflavin (Vit B2)17mgNiacin (Vit B3)53mgPantothenic Acid (Vit B5)20mgBiotin (Vit B7)0.2mgFolic Acid (Vit B9)4mg                                                                                                                                                                                                                                                                                                                                                                 | Sulfur                    | 2g              |  |
| Manganese*140mgCopper*70mgCobalt0.5mgIodine2mgChromium*1.6mgSelenium*0.9mgVitamin A16,500IUVitamin D31,650IUVitamin K9mgThiamine (Vit B1)10mgRiboflavin (Vit B2)17mgNiacin (Vit B3)53mgPantothenic Acid (Vit B5)20mgBiotin (Vit B7)0.2mgFolic Acid (Vit B9)4mg                                                                                                                                                                                                                                                                                                                                                                         | Iron                      | 175mg           |  |
| Copper*70mgCobalt0.5mgIodine2mgChromium*1.6mgSelenium*0.9mgVitamin A16,500IUVitamin D31,650IUVitamin K9mgThiamine (Vit B1)10mgRiboflavin (Vit B2)17mgNiacin (Vit B3)53mgPantothenic Acid (Vit B5)20mgBiotin (Vit B7)0.2mgFolic Acid (Vit B9)4mg                                                                                                                                                                                                                                                                                                                                                                                        | Zinc*                     | 190mg           |  |
| Cobalt0.5mgIodine2mgIomium*1.6mgSelenium*0.9mgVitamin A16,500IUVitamin D31,650IUVitamin E*240IUVitamin K9mgThiamine (Vit B1)10mgRiboflavin (Vit B2)17mgNiacin (Vit B3)53mgPantothenic Acid (Vit B5)20mgPyridoxine (VIT B6)5mgBiotin (Vit B7)0.2mgFolic Acid (Vit B9)4mg                                                                                                                                                                                                                                                                                                                                                                | Manganese*                | 140mg           |  |
| Iodine2mgIodine2mgChromium*1.6mgSelenium*0.9mgVitamin A16,500IUVitamin D31,650IUVitamin E*240IUVitamin K9mgThiamine (Vit B1)10mgRiboflavin (Vit B2)17mgNiacin (Vit B3)53mgPantothenic Acid (Vit B5)20mgPyridoxine (VIT B6)5mgBiotin (Vit B7)0.2mgFolic Acid (Vit B9)4mg                                                                                                                                                                                                                                                                                                                                                                | Copper*                   | 70mg            |  |
| Chromium*1.6mgSelenium*0.9mgVitamin A16,500IUVitamin D31,650IUVitamin E*240IUVitamin K9mgThiamine (Vit B1)10mgRiboflavin (Vit B2)17mgNiacin (Vit B3)53mgPantothenic Acid (Vit B5)20mgBiotin (Vit B7)0.2mgFolic Acid (Vit B9)4mg                                                                                                                                                                                                                                                                                                                                                                                                        | Cobalt                    | 0.5mg           |  |
| Selenium*0.9mgVitamin A16,500IUVitamin D31,650IUVitamin E*240IUVitamin K9mgThiamine (Vit B1)10mgRiboflavin (Vit B2)17mgNiacin (Vit B3)53mgPantothenic Acid (Vit B5)20mgPyridoxine (VIT B6)5mgBiotin (Vit B7)0.2mgFolic Acid (Vit B9)4mg                                                                                                                                                                                                                                                                                                                                                                                                | lodine                    | 2mg             |  |
| Vitamin A16,500IUVitamin D31,650IUVitamin E*240IUVitamin K9mgThiamine (Vit B1)10mgRiboflavin (Vit B2)17mgNiacin (Vit B3)53mgPantothenic Acid (Vit B5)20mgPyridoxine (VIT B6)5mgBiotin (Vit B7)0.2mgFolic Acid (Vit B9)4mg                                                                                                                                                                                                                                                                                                                                                                                                              | Chromium*                 | 1.6mg           |  |
| Vitamin D31,650IUVitamin D31,650IUVitamin E*240IUVitamin K9mgThiamine (Vit B1)10mgRiboflavin (Vit B2)17mgNiacin (Vit B3)53mgPantothenic Acid (Vit B5)20mgPyridoxine (VIT B6)5mgBiotin (Vit B7)0.2mgFolic Acid (Vit B9)4mg                                                                                                                                                                                                                                                                                                                                                                                                              | Selenium*                 | 0.9mg           |  |
| Vitamin E*240IUVitamin K9mgThiamine (Vit B1)10mgRiboflavin (Vit B2)17mgNiacin (Vit B3)53mgPantothenic Acid (Vit B5)20mgPyridoxine (VIT B6)5mgBiotin (Vit B7)0.2mgFolic Acid (Vit B9)4mg                                                                                                                                                                                                                                                                                                                                                                                                                                                | Vitamin A                 | 16,500IU        |  |
| Vitamin K9mgThiamine (Vit B1)10mgRiboflavin (Vit B2)17mgNiacin (Vit B3)53mgPantothenic Acid (Vit B5)20mgPyridoxine (VIT B6)5mgBiotin (Vit B7)0.2mgFolic Acid (Vit B9)4mg                                                                                                                                                                                                                                                                                                                                                                                                                                                               | Vitamin D3                | 1,650IU         |  |
| Thiamine (Vit B1)10mgRiboflavin (Vit B2)17mgNiacin (Vit B3)53mgPantothenic Acid (Vit B5)20mgPyridoxine (VIT B6)5mgBiotin (Vit B7)0.2mgFolic Acid (Vit B9)4mg                                                                                                                                                                                                                                                                                                                                                                                                                                                                           | Vitamin E*                | 240IU           |  |
| Riboflavin (Vit B2)17mgNiacin (Vit B3)53mgPantothenic Acid (Vit B5)20mgPyridoxine (VIT B6)5mgBiotin (Vit B7)0.2mgFolic Acid (Vit B9)4mg                                                                                                                                                                                                                                                                                                                                                                                                                                                                                                | Vitamin K                 | 9mg             |  |
| Niacin (Vit B3)53mgPantothenic Acid (Vit B5)20mgPyridoxine (VIT B6)5mgBiotin (Vit B7)0.2mgFolic Acid (Vit B9)4mg                                                                                                                                                                                                                                                                                                                                                                                                                                                                                                                       | Thiamine (Vit B1)         |                 |  |
| Niacin (Vit B3)53mgPantothenic Acid (Vit B5)20mgPyridoxine (VIT B6)5mgBiotin (Vit B7)0.2mgFolic Acid (Vit B9)4mg                                                                                                                                                                                                                                                                                                                                                                                                                                                                                                                       | Riboflavin (Vit B2)       | 17mg            |  |
| Pyridoxine (VIT B6)5mgBiotin (Vit B7)0.2mgFolic Acid (Vit B9)4mg                                                                                                                                                                                                                                                                                                                                                                                                                                                                                                                                                                       |                           |                 |  |
| Biotin (Vit B7)0.2mgFolic Acid (Vit B9)4mg                                                                                                                                                                                                                                                                                                                                                                                                                                                                                                                                                                                             | Pantothenic Acid (Vit B5) | 20mg            |  |
| Biotin (Vit B7)0.2mgFolic Acid (Vit B9)4mg                                                                                                                                                                                                                                                                                                                                                                                                                                                                                                                                                                                             | Pyridoxine (VIT B6)       | 5mg             |  |
|                                                                                                                                                                                                                                                                                                                                                                                                                                                                                                                                                                                                                                        | Biotin (Vit B7)           |                 |  |
|                                                                                                                                                                                                                                                                                                                                                                                                                                                                                                                                                                                                                                        | Folic Acid (Vit B9)       | 4mg             |  |
| Vitamin B12 SUUG                                                                                                                                                                                                                                                                                                                                                                                                                                                                                                                                                                                                                       | Vitamin B12               | 50ug            |  |
| Choline 800mg                                                                                                                                                                                                                                                                                                                                                                                                                                                                                                                                                                                                                          | Choline                   |                 |  |