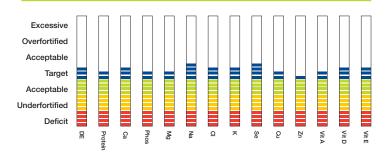

Ensure no more than 2.5kg concentrate per 500kg body weight is fed per meal.

Store in a cool, dry place out of direct sunlight.

**EXAMPLE OF DIET FOR A 500KG HORSE IN LIGHT WORK** 

**ACCEPTABLE RANGES GRAPH** 