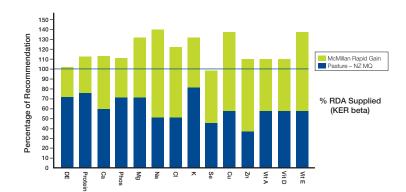

Ensure no more than 2.5kg concentrate per 500kg body weight is fed per meal.

Store in a cool, dry place out of direct sunlight.

**EXAMPLE OF DIET FOR A 500KG HORSE IN LIGHT WORK** 

**ACCEPTABLE RANGES GRAPH** 