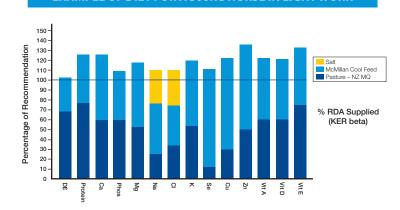

cordance with its recommendations.

#### **QUALITY GUARANTEED**



# **Cool Feed**

#### **INGREDIENTS SELECTED FROM:**

Fibre Pellets, Steam-Flaked Barley, Steam-Flaked Peas, Beet Pulp Shreds, Full Fat Soyabean Meal, Cold Pressed Canola Meal, Cold Pressed Canola Oil, Molasses, McMillan Balancer Pellets, KER Vitamin and Mineral Pre-mix containing Zinpro organic minerals, Natural Vitamin E.

#### **IMPORTANT INFORMATION:**

Always provide access to adequate forage such as pasture, hay and chaff to ensure optimum digestive physiology. At least 1.5% of the horse's body weight in forage should be provided daily.

Ensure no more than 2.5kg concentrate per 500kg body weight is fed per meal.

Store in a cool, dry place out of direct sunlight.

### EXAMPLE OF DIET FOR A 500KG HORSE IN LIGHT WORK



# ACCEPTABLE RANGES GRAPH Excessive Overfortified Acceptable Target Acceptable Underfortified Deficit D



#### **QUALITY GUARANTEED**

Our commitment to quality ensures that only the finest ingredients available are included in the McMillan range of equine feeds.







For more information on McMillan Equine Feeds contact **0800 626 455** 



Share your passion for horses, find us on Facebook

www.mcmillanequinefeeds.co.nz